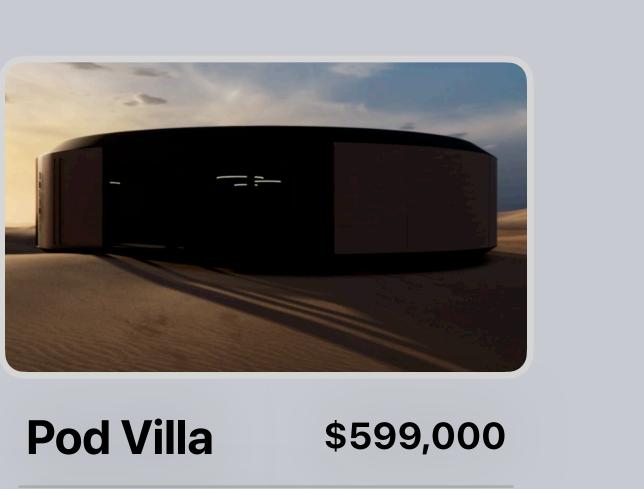

#### **Pod Home** \$369,000

Size: 112 sq.m - 1,200 sq.ft Layout: 1 bedroom + office

Size: 235 sq.m - 2,540 sq.ft Layout: 4 bedroom

\$220,000

**Sky Bridge** \$25,000

Size: 5 sq.m - 54 sq.ft Accessory for: Pod Mini, Studio, Home and Villa.