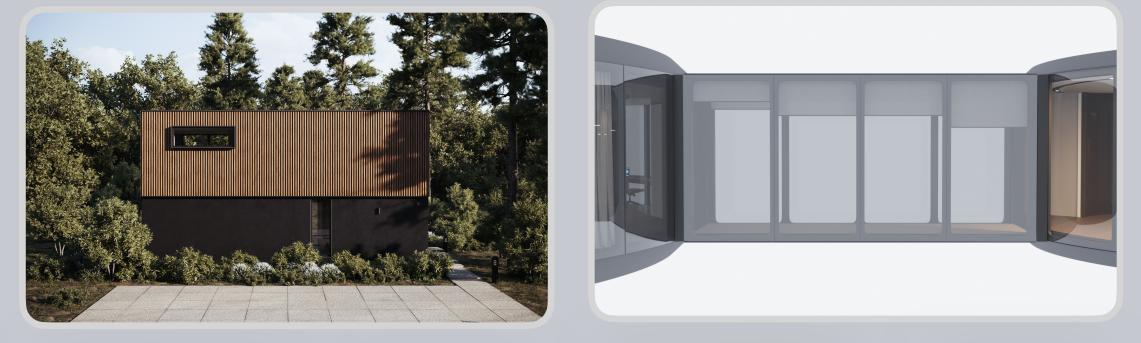

#### **Pod Mini**

\$114,000

**Pod Studio** \$196,000

Size: 37 sq.m - 400 sq.ft Layout: Bedroom

Size: 65 sq.m - 700 sq.ft Layout: Studio

**Cube Two** \$190,000 **Cube Three** 

Size: 80 sq.m - 646 sq.ft Layout: 2 Bedroom